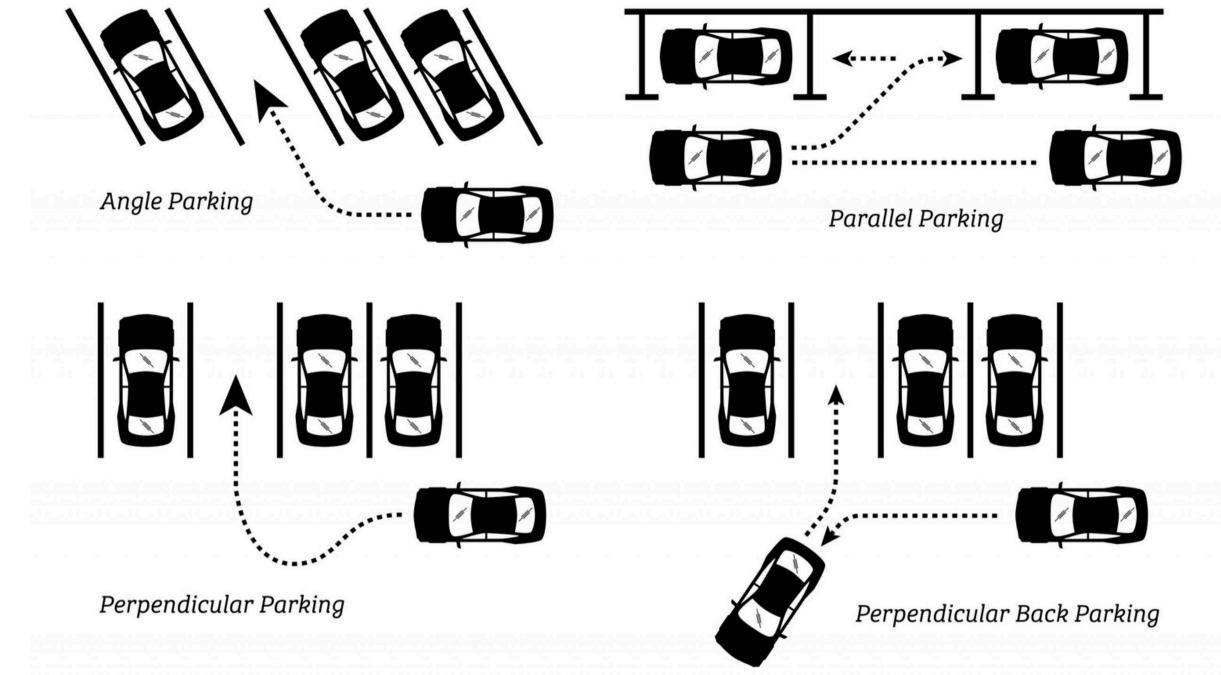

| The student<br>demonstrates a<br>sophisticated<br>understanding of the<br>concepts &<br>competencies.                                                         |
| EXAMPLE:             | Reading and studying<br>the book (to write a<br>test) to get your<br>learner's license        | You have obtained your<br>'L' and are practicing &<br>learning how to drive<br>with a parent.    | You have obtained you<br>'N' but still need<br>experience driving to<br>practice anticipating<br>obstacles or driving in<br>different conditions<br>(snow). | You have<br>successfully passed<br>your 'N', have been<br>driving for several<br>years and are<br>comfortable and<br>skilled at driving in<br>all situations. |





# Emerging ("Initial Understanding")



## Developing ("Partial Understanding")



## Proficient ("Complete Understanding")





## Extending ("Sophisticated Understanding")



## Extending ("Sophisticated Understanding")