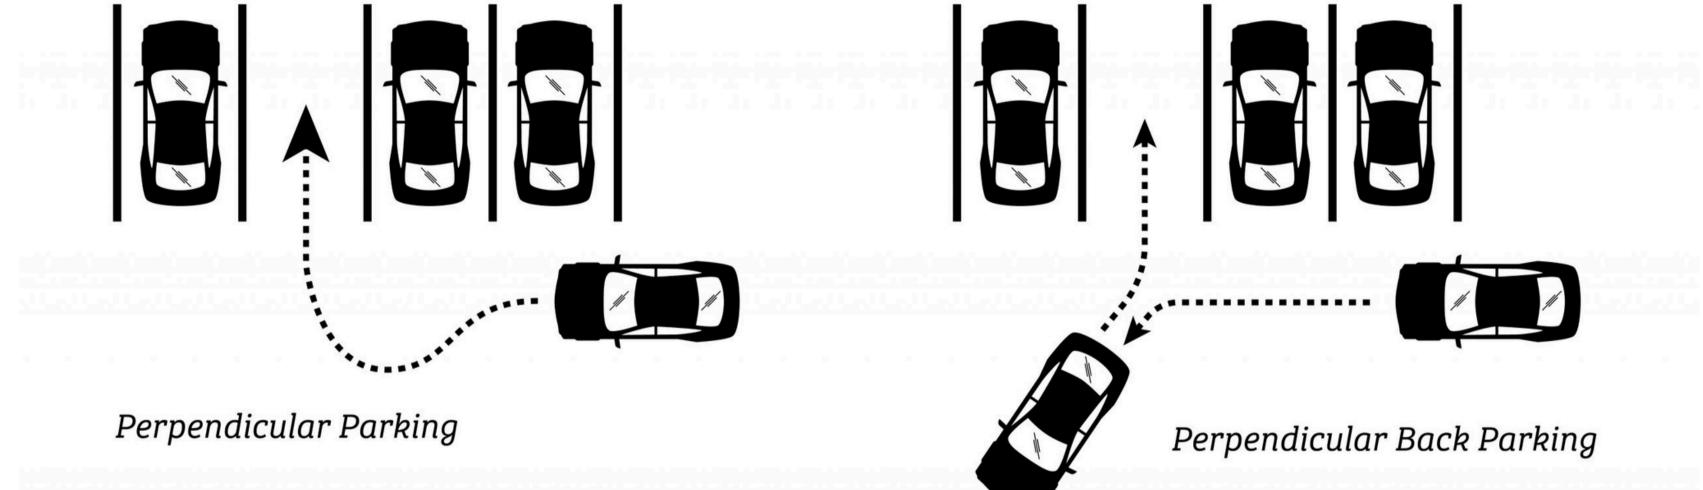

ies.                                                     | The student<br>demonstrates a<br>sophisticated<br>understanding of the<br>concepts &<br>competencies.                                                         |
| EXAMPLE:             | Reading and studying<br>the book (to write a<br>test) to get your<br>learner's license        | You have obtained your<br>'L' and are practicing &<br>learning how to drive<br>with a parent.    | You have obtained you<br>'N' but still need<br>experience driving to<br>practice anticipating<br>obstacles or driving in<br>different conditions<br>(snow). | You have<br>successfully passed<br>your 'N', have been<br>driving for several<br>years and are<br>comfortable and<br>skilled at driving in<br>all situations. |





# Emerging ("Initial Understanding")



## Developing ("Partial Understanding")



## Proficient ("Complete Understanding")





## Extending ("Sophisticated Understanding")



## Extending ("Sophisticated Understanding")