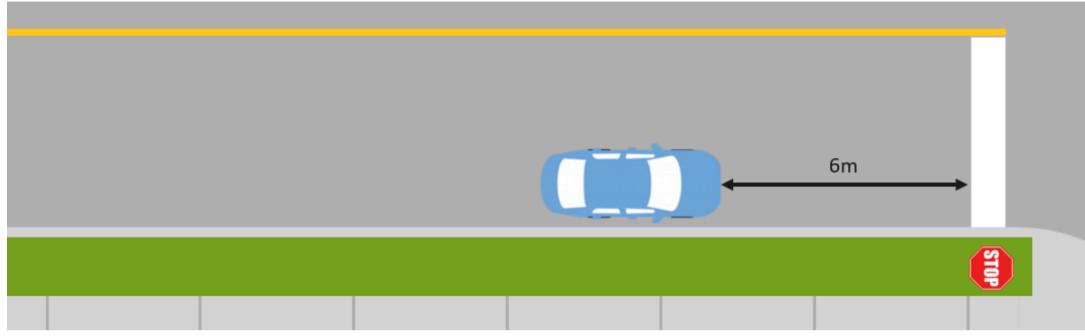

standing of the<br>concepts &<br>competencies.                                                     | The student<br>demonstrates a<br>sophisticated<br>understanding of the<br>concepts &<br>competencies.                                                         |
| EXAMPLE:             | Reading and studying<br>the book (to write a<br>test) to get your<br>learner's license        | You have obtained your<br>'L' and are practicing &<br>learning how to drive<br>with a parent.    | You have obtained you<br>'N' but still need<br>experience driving to<br>practice anticipating<br>obstacles or driving in<br>different conditions<br>(snow). | You have<br>successfully passed<br>your 'N', have been<br>driving for several<br>years and are<br>comfortable and<br>skilled at driving in<br>all situations. |





# Emerging ("Initial Understanding")



## Developing ("Partial Understanding")



## Proficient ("Complete Understanding")





## Extending ("Sophisticated Understanding")



## Extending ("Sophisticated Understanding")