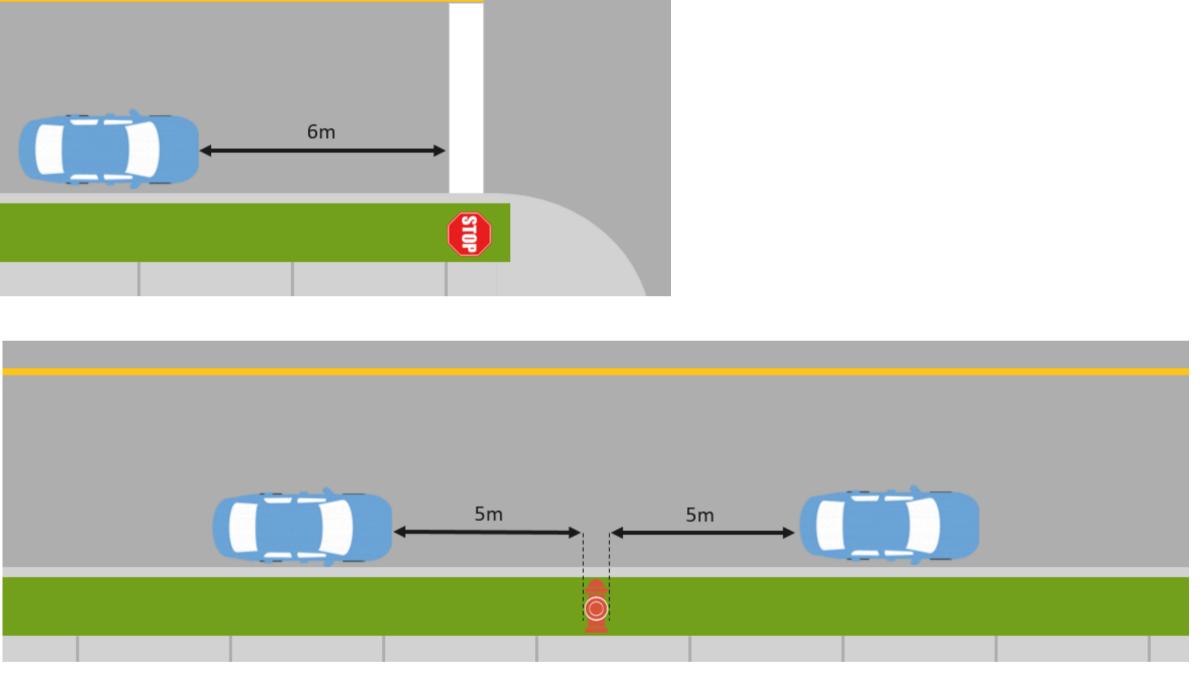

anding of the<br>concepts &<br>competencies.                                                     | The student<br>demonstrates a<br>sophisticated<br>understanding of the<br>concepts &<br>competencies.                                                         |
| EXAMPLE:             | Reading and studying<br>the book (to write a<br>test) to get your<br>learner's license        | You have obtained your<br>'L' and are practicing &<br>learning how to drive<br>with a parent.    | You have obtained you<br>'N' but still need<br>experience driving to<br>practice anticipating<br>obstacles or driving in<br>different conditions<br>(snow). | You have<br>successfully passed<br>your 'N', have been<br>driving for several<br>years and are<br>comfortable and<br>skilled at driving in<br>all situations. |





# Emerging ("Initial Understanding")



## Developing ("Partial Understanding")



## Proficient ("Complete Understanding")





## Extending ("Sophisticated Understanding")



## Extending ("Sophisticated Understanding")